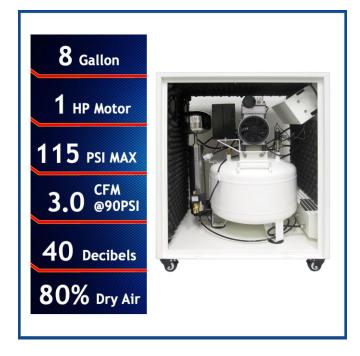

## CALIFORNIA AIR TOOLS 8010DSPC 8 Gallon, 1.0 Hp Ultra Quiet & Oil-Free Air Compressor with 80% Air Dryer, Aftercooler in Sound Proof Cabinet

1.0 HP (Rated/Running)

10 Gallon Steel Tank

4.00 CFM @ 40 PSI

3.00 CFM @ 90 PSI

80% Air Drying System

The CALIFORNIA AIR TOOLS 8010DSPC Ultra Quiet & Oil-Free Air Compressor is designed to be one of the quietest 1.0 Hp air compressors in the industry having only 40 decibels of sound.

## **FEATURES**

| <ul> <li>* Ultra Quiet - Only 40 decibels</li> <li>* Oil-Free Pump - Cleaner air for better tool operation. Less maintenance and Costs.</li> <li>* 8.0 gallon steel tank (internally epoxy coated to prevent rusting)</li> <li>* Sound proof cabinet with swivel wheels, air dyer and aftercooler for dry air delivery (fully insulated)</li> </ul> |
|-----------------------------------------------------------------------------------------------------------------------------------------------------------------------------------------------------------------------------------------------------------------------------------------------------------------------------------------------------|
| * Two pressure control gauges                                                                                                                                                                                                                                                                                                                       |
| * One - Female industrial "Push to Connect" quick connector                                                                                                                                                                                                                                                                                         |
| * Thermal Overload Protector                                                                                                                                                                                                                                                                                                                        |
| * 115 PSI Maximum Pressure                                                                                                                                                                                                                                                                                                                          |
| * Kick On Pressure 85 PSI - Kick Off Pressure 115 PSI                                                                                                                                                                                                                                                                                               |
| * 110v / 60 Hz                                                                                                                                                                                                                                                                                                                                      |
| * Low Amp Draw - Only 7.6 Amps                                                                                                                                                                                                                                                                                                                      |
| * Commercial Use: Refer to State & City Codes                                                                                                                                                                                                                                                                                                       |
| * Tank fill rate from empty to full 3.15 minutes                                                                                                                                                                                                                                                                                                    |
| * Duty Cycle - 70/30*                                                                                                                                                                                                                                                                                                                               |
| * L (21") x W (26") x H (32")                                                                                                                                                                                                                                                                                                                       |
| * 157 pounds                                                                                                                                                                                                                                                                                                                                        |
| * Non-ASME Air Tank                                                                                                                                                                                                                                                                                                                                 |
| * 18 Month Limited Warranty                                                                                                                                                                                                                                                                                                                         |
| * Air Dryer - Includes Activated Alumina desiccant with a 4000 hour life.<br>Activated Alumina is used in air prepurification (due to it's high water and carbon dioxide adsorption                                                                                                                                                                 |
| capacity) and adsorption of sulphur                                                                                                                                                                                                                                                                                                                 |
| compounds.                                                                                                                                                                                                                                                                                                                                          |
| * Aftercooler (condenser)                                                                                                                                                                                                                                                                                                                           |
|                                                                                                                                                                                                                                                                                                                                                     |