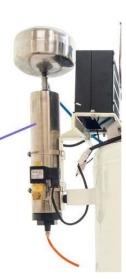

vibration and creating less wear.

The CAT-MP100LF Motor/Pump is tested for a minimum pump life of 4000 hours before service. 30% more life before repair.

The large 8.0 gallon steel air tank is internally coated with epoxy to prevent any corrosion.

The aftercooler is a heat exchanger for cooling the discharge air from the air compressor. The water vapor from the compressed air is condensed into liquid form and pushed into the Air Dryer.

Desiccant is contained within mesh bag inside 80% Air Dryer Tower