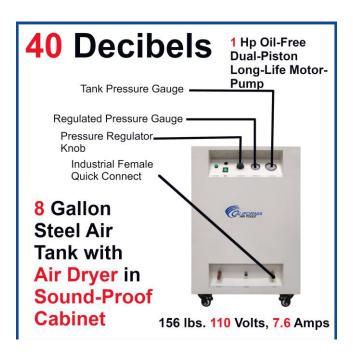

3.00 CFM @ 90 PSI

80% Air Drying System

The CALIFORNIA AIR TOOLS 8010DSPC Ultra Quiet & Oil-Free Air Compressor is designed to be one of the quietest 1.0 Hp air compressors in the industry having only 40 decibels of sound.

1

Whisper

**City Traffic** Conversation Common Air Compressor CES Ultra Quiet 85 dB Air Compresso 1.0 hp 65 dB 90/110 dB Gun Shot 40 dB 120 dB 30 dB Jet Plane

130 dB

**ULTRA QUIET ONLY 40 DB NOISE LEVEL** 

vibration and creating less wear.

The CAT-MP100LF Motor/Pump is tested for a minimum pump life of 4000 hours before service. 30% more life before repair.

The large 8.0 gallon steel air tank is internally coated with epoxy to prevent any corrosion.

The complete Sound Proof Cabinet is 157 lbs.

This air compressor is ideal for anyone working inside (office, shop, store, warehouse or home) where noise is a major issue.

## **FEATURES**

| <ul> <li>* Ultra Quiet - Only 40 decibels</li> <li>* Oil-Free Pump - Cleaner air for better tool operation. Less maintenance and Costs.</li> <li>* 8.0 gallon steel tank (internally epoxy coated to prevent rusting)</li> <li>* Sound proof cabinet with swivel wheels, air dyer and aftercooler for dry air delivery (fully insulated)</li> </ul> |
|-----------------------------------------------------------------------------------------------------------------------------------------------------------------------------------------------------------------------------------------------------------------------------------------------------------------------------------------------------|
| * Two pressure control gauges                                                                                                                                                                                                                                                                                                                       |
| * One - Female industrial "Push to Connect" quick connector                                                                                                                                                                                                                                                                                         |
| * Thermal Overload Protector                                                                                                                                                                                                                                                                                                                        |
| * 115 PSI Maximum Pressure                                                                                                                                                                                                                                                                                                                          |
| * Kick On Pressure 85 PSI - Kick Off Pressure 115 PSI                                                                                                                                                                                                                                                                                               |
| * 110v / 60 Hz                                                                                                                                                                                                                                                                                                                                      |
| * Low Amp Draw - Only 7.6 Amps                                                                                                                                                                                                                                                                                                                      |
| * Commercial Use: Refer to State & City Codes                                                                                                                                                                                                                                                                                                       |
| * Tank fill rate from empty to full 3.15 minutes                                                                                                                                                                                                                                                                                                    |
| * Duty Cycle - 70/30*                                                                                                                                                                                                                                                                                                                               |
| * L (21") x W (26") x H (32")                                                                                                                                                                                                                                                                                                                       |
| * 157 pounds                                                                                                                                                                                                                                                                                                                                        |
| * Non-ASME Air Tank                                                                                                                                                                                                                                                                                                                                 |
| * 18 Month Limited Warranty                                                                                                                                                                                                                                                                                                                         |
| * Air Dryer - Includes Activated Alumina desiccant with a 4000 hour life.<br>Activated Alumina is used in air prepurification (due to it's high water and carbon dioxide adsorption                                                                                                                                                                 |
| capacity) and adsorption of sulphur                                                                                                                                                                                                                                                                                                                 |
| compounds.                                                                                                                                                                                                                                                                                                                                          |
| * Aftercooler (condenser)                                                                                                                                                                                                                                                                                                                           |
|                                                                                                                                                                                                                                                                                                                                                     |