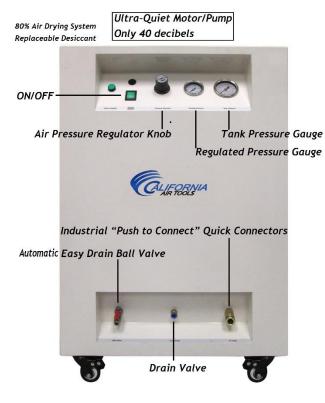

## 80% AIR DRYER SYSTEM

The 80% Air Dryer is specially designed to remove water vapor from the air to protect sensitive tools and machinery.

To dry the air from the air compressor an Aftercooler and 80% Air Dryer are utilized.

The aftercooler is a heat exchanger for cooling the discharge air from the air compressor. The water vapor from the compressed air is condensed into liquid form and pushed into the Air Dryer.

Desiccant is contained within mesh bag inside 80% Air Dryer Tower

## **FEATURES**

| <ul> <li>* Ultra Quiet - Only 40 decibels</li> <li>* Oil-Free Pump - Cleaner air for better tool operation. Less maintenance and Costs.</li> <li>* 8.0 gallon steel tank (internally epoxy coated to prevent rusting)</li> <li>* Sound proof cabinet with swivel wheels, air dyer and aftercooler for dry air delivery (fully insulated)</li> </ul> |
|-----------------------------------------------------------------------------------------------------------------------------------------------------------------------------------------------------------------------------------------------------------------------------------------------------------------------------------------------------|
| * Two pressure control gauges                                                                                                                                                                                                                                                                                                                       |
| * One - Female industrial "Push to Connect" quick connector                                                                                                                                                                                                                                                                                         |
| * Thermal Overload Protector                                                                                                                                                                                                                                                                                                                        |
| * 115 PSI Maximum Pressure                                                                                                                                                                                                                                                                                                                          |
| * Kick On Pressure 85 PSI - Kick Off Pressure 115 PSI                                                                                                                                                                                                                                                                                               |
| * 110v / 60 Hz                                                                                                                                                                                                                                                                                                                                      |
| * Low Amp Draw - Only 7.6 Amps                                                                                                                                                                                                                                                                                                                      |
| * Commercial Use: Refer to State & City Codes                                                                                                                                                                                                                                                                                                       |
| * Tank fill rate from empty to full 3.15 minutes                                                                                                                                                                                                                                                                                                    |
| * Duty Cycle - 70/30*                                                                                                                                                                                                                                                                                                                               |
| * L (21") x W (26") x H (32")                                                                                                                                                                                                                                                                                                                       |
| * 157 pounds                                                                                                                                                                                                                                                                                                                                        |
| * Non-ASME Air Tank                                                                                                                                                                                                                                                                                                                                 |
| * 18 Month Limited Warranty                                                                                                                                                                                                                                                                                                                         |
| * Air Dryer - Includes Activated Alumina desiccant with a 4000 hour life.<br>Activated Alumina is used in air prepurification (due to it's high water and carbon dioxide adsorption                                                                                                                                                                 |
| capacity) and adsorption of sulphur                                                                                                                                                                                                                                                                                                                 |
| compounds.                                                                                                                                                                                                                                                                                                                                          |
| * Aftercooler (condenser)                                                                                                                                                                                                                                                                                                                           |
|                                                                                                                                                                                                                                                                                                                                                     |